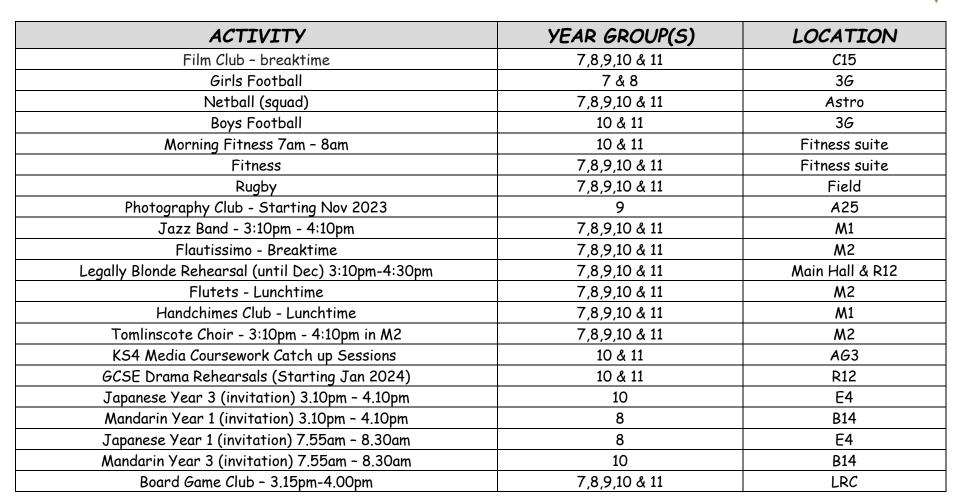

| 9,10 & 11     | 3 <i>G</i>    |
| Basketball                                   | 7 & 8         | Gym           |
| Boys Football                                | 9             | 3 <i>G</i>    |
| Morning Fitness 7am-8am                      | 10 & 11       | Fitness Suite |
| Lego club - breaktime                        | 7,8,9,10 & 11 | C15           |
| Mandarin Year 2 (invitation) 3.10pm - 4.10pm | 9             | B14           |
| Japanese Year 2 (invitation) 3.10pm - 4.10pm | 9             | E8            |
| Japanese Year 3 (invitation) 7.55am - 8.30am | 10            | E8            |
| Dungeons & Dragons (D&D) Club 3.15pm-4.00pm  | 7,8,9,10 & 11 | LRC           |

3G - firm ground boots only for the 3G and shin pads are advised for football

#### THURSDAY





### FRIDAY



| ACTIVITY                                      | YEAR GROUP(S) | LOCATION    |
|-----------------------------------------------|---------------|-------------|
| Cross Country 2.15pm - 3.15pm                 | 7,8,9,10 & 11 | Field       |
| Basketball                                    | 9,10 & 11     | Sports Hall |
| Rock Band - 2:10pm - 3:10pm                   | 7,8,9,10 & 11 | M1          |
| Free Writing Friday club - Friday lunch time. | 7,8,9,10 & 11 | LRC         |
| Games Club                                    | 7,8,9,10 & 11 | C15         |

3G - firm ground boots only for the 3G and shin pads are advised for football