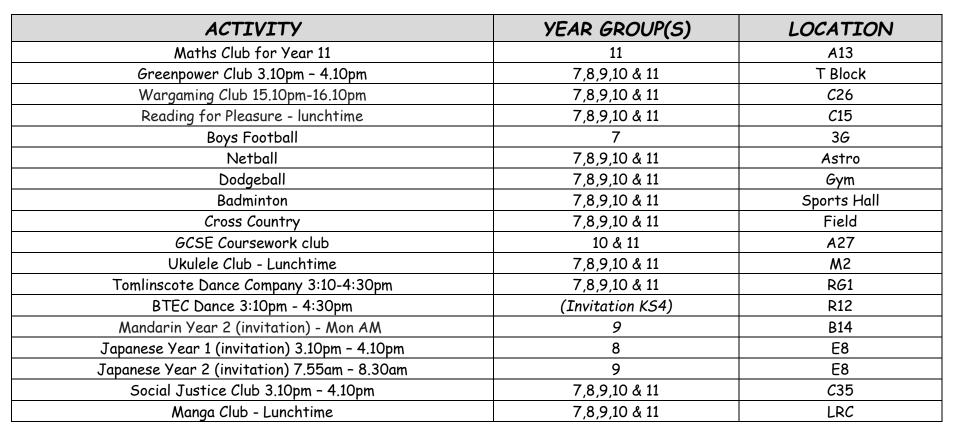

#### MONDAY

3G - firm ground boots only for the 3G and shin pads are advised for football