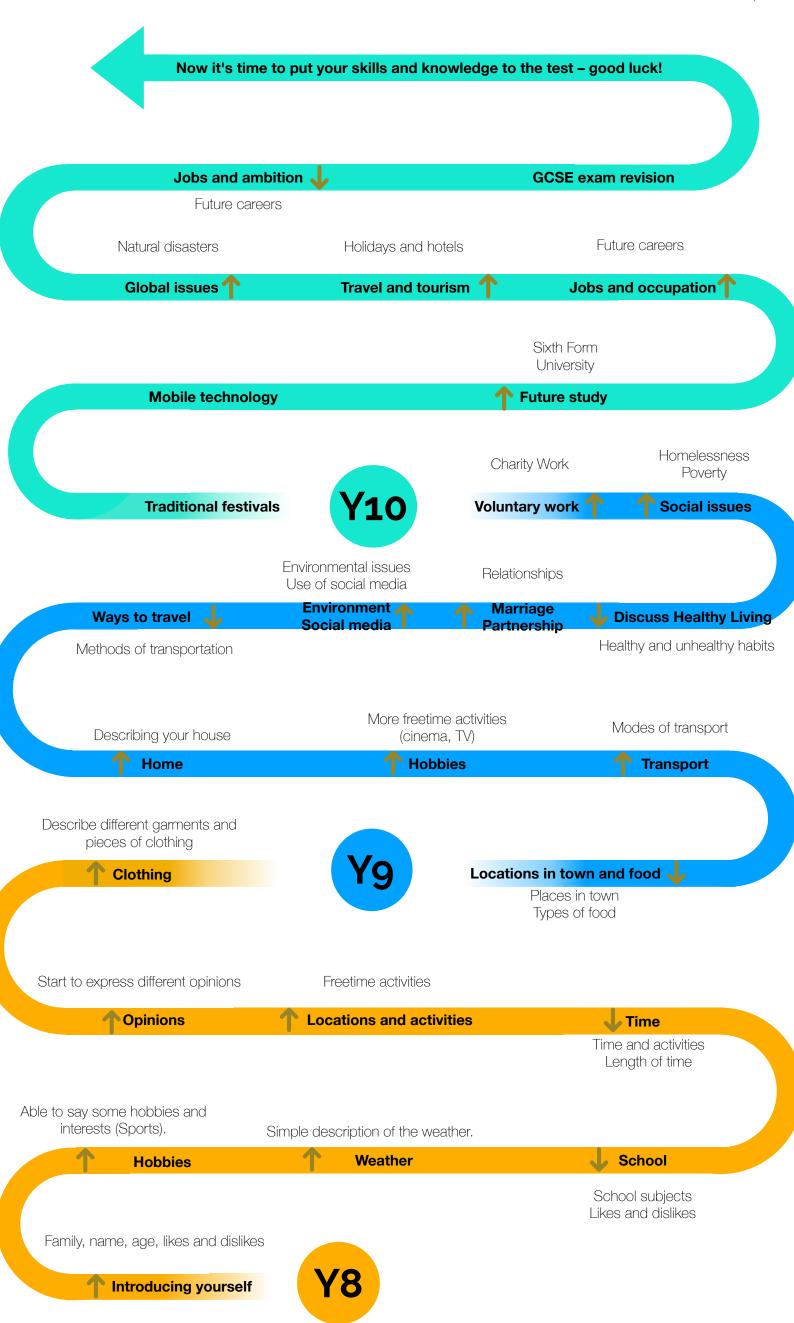

## **MANDARIN**

# T

### **Skills**

#### **Mastery in Year 10**

Consistent and accurate use of the following grammatical and linguistic areas:

- Measure words.
- Adjectives/verbs.
- Comparatives.
- Adverbs.
- Prepositions.
- Conjunctions.
- Interrogatives.

#### **Mastery in Year 9**

Consistent and accurate use of the following grammatical and linguistic areas:

- Tenses and time frames.
- Locations.
- Prepositions.
- Pronouns.
- Exclamations.

#### **Mastery in Year 8**

Consistent and accurate use of the following grammatical and linguistic areas:

- Personal pronouns.
- Conjunctions.
- Adverbs.
- Numbers, quantity.
- Dates and time.

## Knowledge