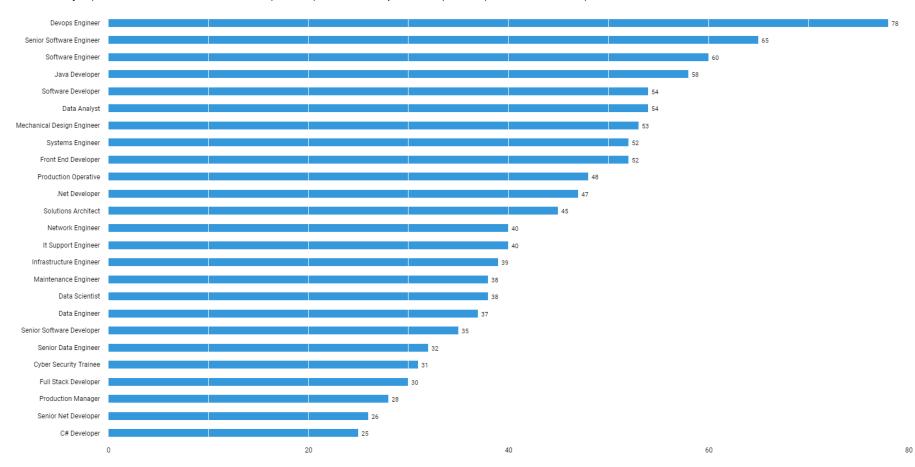

# **Top Burning Glass Occupations (BGTOCCs)**

Dec. 16, 2020 - Mar. 15, 2021 (Data not available after Mar. 14, 2021)

There are 11,593 postings available with the current filters applied.

There are 875 unspecified postings.

#### **Active Selections**