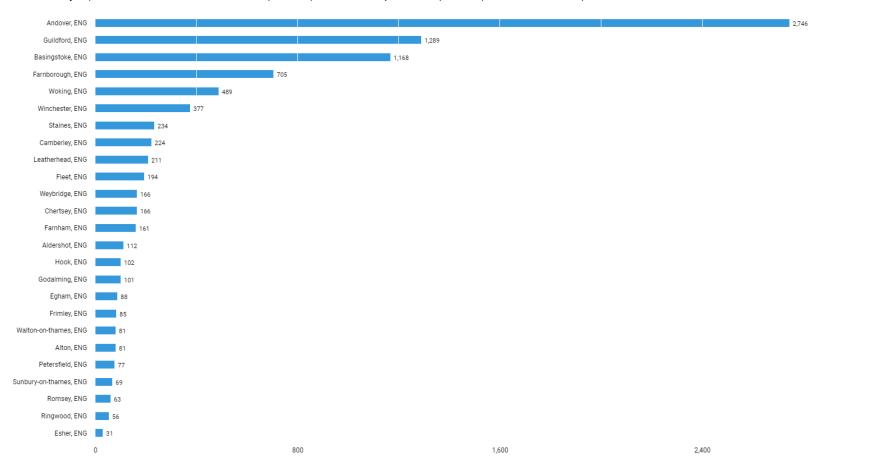

# **Top Cities**

Dec. 16, 2020 - Mar. 15, 2021 (Data not available after Mar. 14, 2021)

There are 11,593 postings available with the current filters applied.

There are 2,185 unspecified postings.

### **Active Selections**

Last 90 days (Dec. 16, 2020 - Mar. 15, 2021) AND ( LEP : Enterprise M3 ) AND ( Jobs in : STEM )

3,200