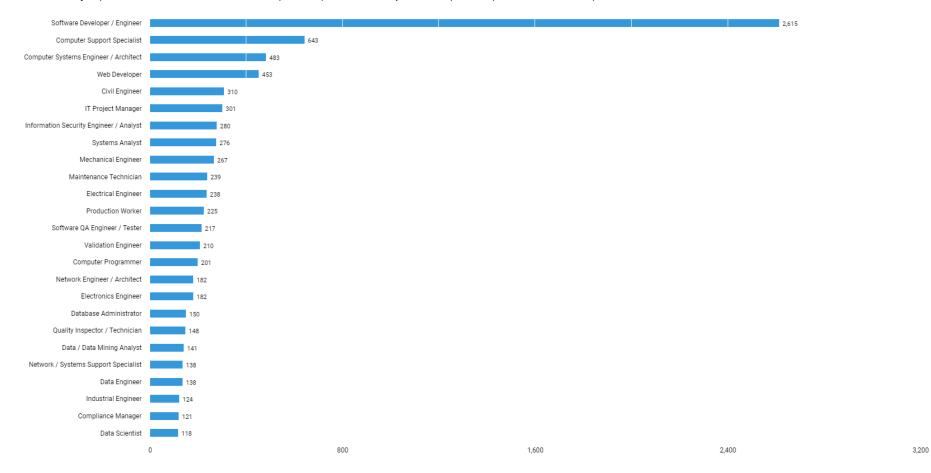

# **Top Titles**

Dec. 16, 2020 - Mar. 15, 2021 (Data not available after Mar. 14, 2021) There are 11,593 postings available with the current filters applied. There are 0 unspecified postings.

### **Active Selections**