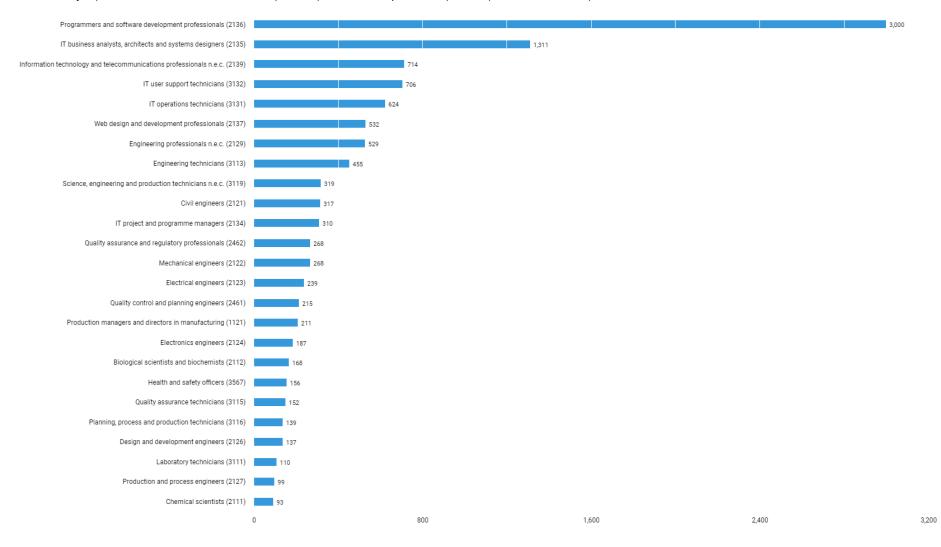

# **Top Detailed SOC Occupations**

Dec. 16, 2020 - Mar. 15, 2021 (Data not available after Mar. 14, 2021) There are 11,593 postings available with the current filters applied. There are 0 unspecified postings.