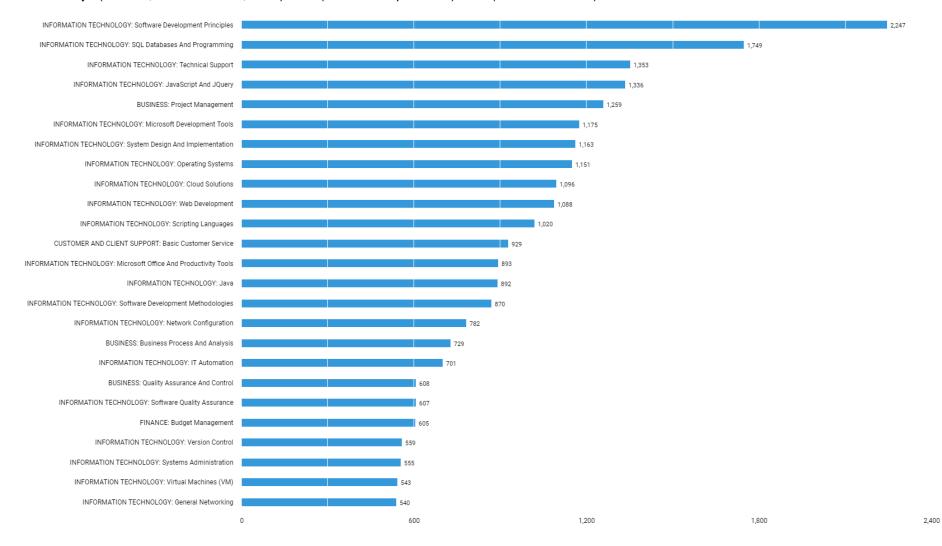

### **Skill Clusters in Demand**

For skill clusters, unspecified postings are those that have fewer than three skill clusters listed.

Dec. 16, 2020 - Mar. 15, 2021 (Data not available after Mar. 14, 2021)

There are 11,593 postings available with the current filters applied.

There are 3,522 unspecified postings.