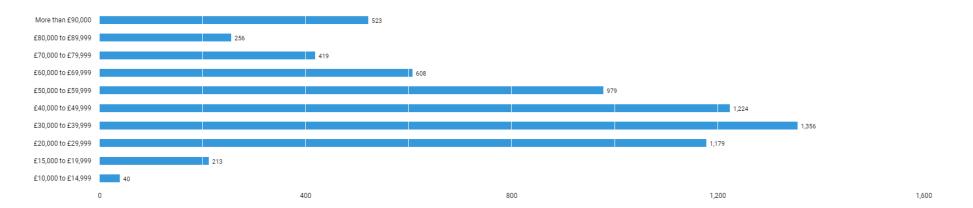

## **Advertised Salary**

This report uses salary data from real-time job postings between Dec. 16, 2020 and Mar. 15, 2021 (Data not available after Mar. 14, 2021).

Salary figures are prorated to reflect full-time, annual wage status. For additional salary data by occupation from the Bureau of Labor Statistics, please refer to the summary tables option under the occupation category on the Create Reports tab.

Mean real-time salary: £49,000 Median real-time salary: £44,000