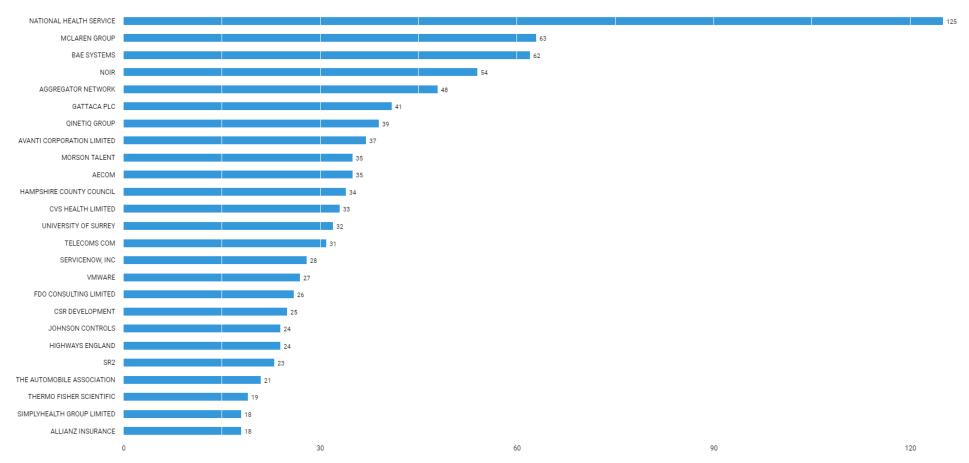

# **Employers with the Most Job Openings**

Dec. 16, 2020 - Mar. 15, 2021 (Data not available after Mar. 14, 2021) There are 11,593 postings available with the current filters applied. There are 7,522 unspecified postings.

## **Active Selections**