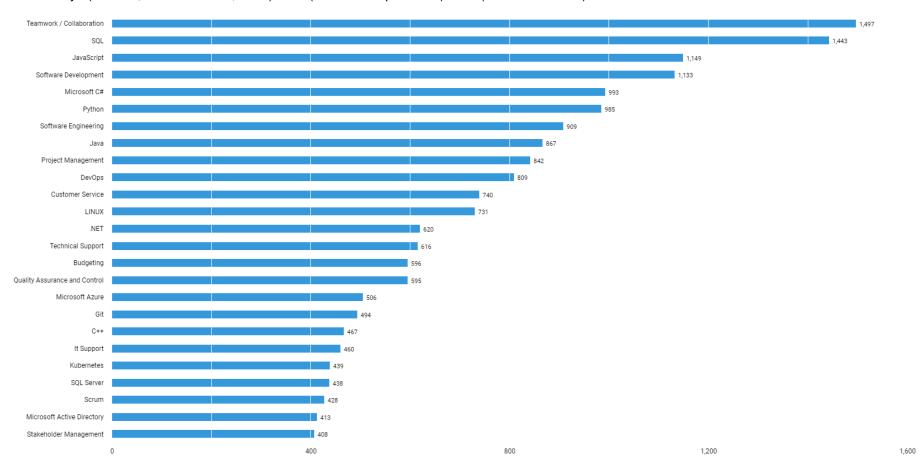

### **Skills in Greatest Demand**

For skills, unspecified postings are those that have fewer than three skills listed.

Dec. 16, 2020 - Mar. 15, 2021 (Data not available after Mar. 14, 2021)

There are 11,593 postings available with the current filters applied.

There are 2,327 unspecified postings.