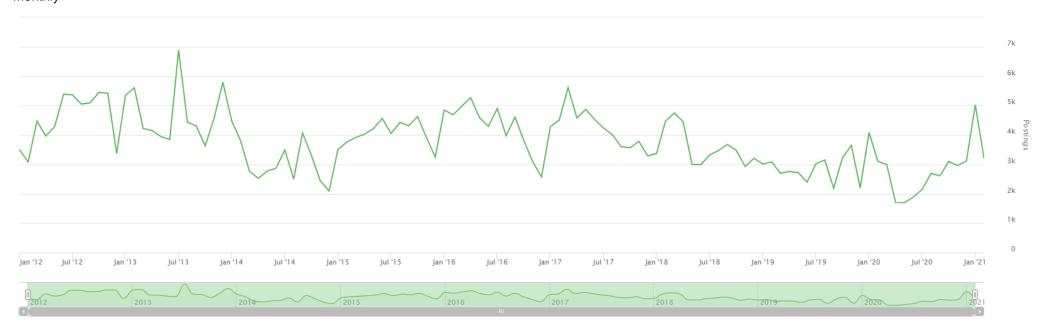

# **Time Series Analysis**

Postings decreased by 36.45% to 3,189 in the period Jan. 2021 - Feb. 2021

Jan. 01, 2012 - Mar. 15, 2021 (Data not available after Mar. 14, 2021)

There are 418,200 postings available with the current filters applied.

There are 0 unspecified postings.

#### Interval

Monthly

Total postings